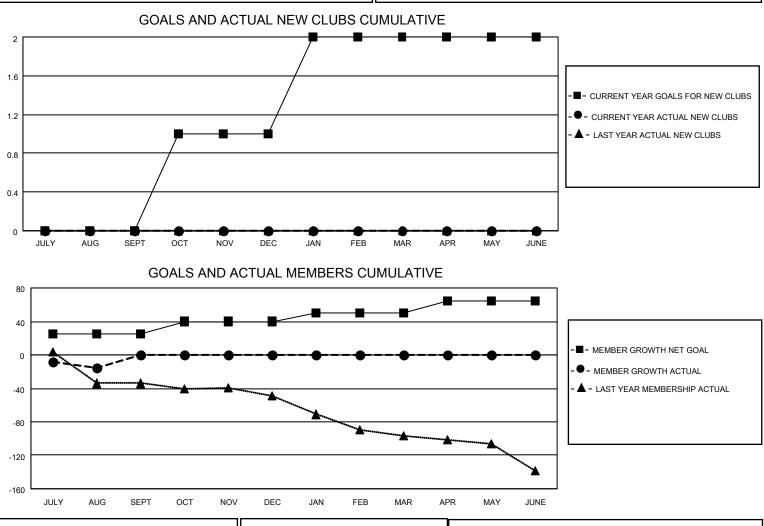

## LOCATION NORTH CAROLINA

District 31 L

Results as of: 8/31/2022

| Clubs                 |               |           |               | Members               |                         |                         |                                                    |
|-----------------------|---------------|-----------|---------------|-----------------------|-------------------------|-------------------------|----------------------------------------------------|
| RESULTS FOR 2022-2023 |               |           |               | RESULTS FOR 2022-2023 |                         |                         |                                                    |
| QUARTER               | NEW CLUB GOAL | NEW CLUBS | DROPPED CLUBS | QUARTER ME            | MBER GROWTH NET<br>GOAL | MEMBER GROWTH<br>ACTUAL | DROPPED<br>MEMBERS ACTUAL<br>(including transfers) |
| JULY/AUG/SEPT         | 0             | 0         | 0             | JULY/AUG/SEPT         | 25                      | 5                       | 18                                                 |
| OCT/NOV/DEC           | 1             | 0         | 0             | OCT/NOV/DEC           | 15                      | 0                       | 0                                                  |
| JAN/FEB/MAR           | 1             | 0         | 0             | JAN/FEB/MAR           | 10                      | 0                       | 0                                                  |
| APR/MAY/JUNE          | 0             | 0         | 0             | APR/MAY/JUNE          | 15                      | 0                       | 0                                                  |